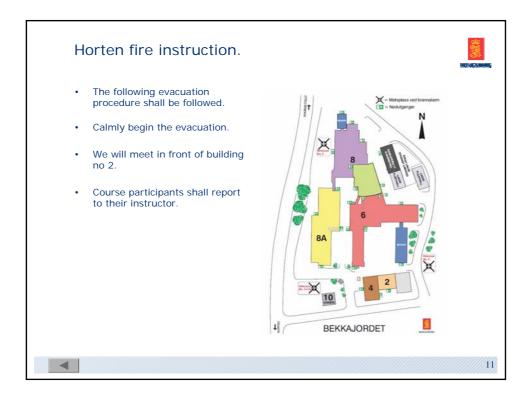

|       | Day 1                | Day 2     | Day 3      | Day 4        | Day 5                        |
|-------|----------------------|-----------|------------|--------------|------------------------------|
| 09.00 | Course information   | Exercises | Exercises  | OS           | Profibus<br>Stahl            |
| 09.30 | System overview      |           |            |              | Exercises                    |
| 10.00 | Break                | Break     | Break      | Break        | Break                        |
| 10.15 | Operating repetition | RCU501    | Redundancy | Exercises    | Watch call                   |
| 11.00 |                      | FS Units  | Exercises  |              | Summary<br>End of the course |
| 12.00 | Lunch                | Lunch     | Lunch      | Lunch