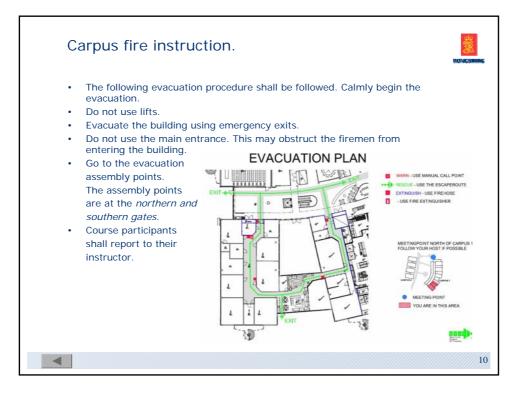

|       | Day 1                | Day 2     | Day 3      | Day 4        | Day 5                        |
|-------|----------------------|-----------|------------|--------------|------------------------------|
| 09.00 | Course information   | Exercises | Exercises  | OS           | Profibus<br>Stahl            |
| 09.30 | System overview      |           |            |              | Exercises                    |
| 10.00 | Break                | Break     | Break      | Break        | Break                        |
| 10.15 | Operating repetition | RCU501    | Redundancy | Exercises    | Watch call                   |
| 11.00 |                      | FS Units  | Exercises  |              | Summary<br>End of the course |
| 12.00 | Lunch                | Lunch     | Lunch      | Lunch