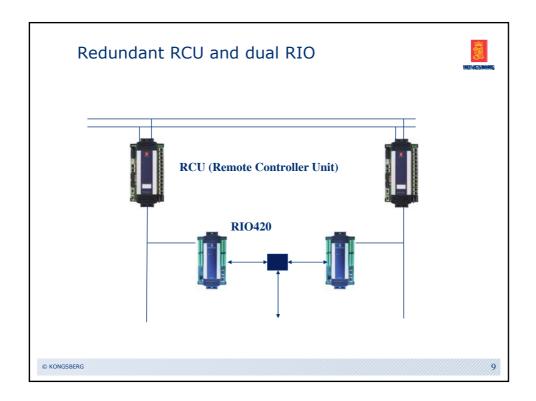

| Station | Status      | Redundancy group                         | Role  | Capability   | Master  | Running mode | Туре        |
|---------|-------------|------------------------------------------|-------|--------------|---------|--------------|-------------|
| PS031   | Operational | FS31                                     | A     | ОК           | Active  | Running      | Hot Standby |
| PS032   | Operational | FS32                                     | A     | Common Error | Active  | Running      | Hot Standby |
| PS033   | Operational | FS33                                     | A     | OK           | Active  | Running      | Hot Standby |
| PS034   | Operational | FS34                                     | A     | OK           | Active  | Running      | Hot Standby