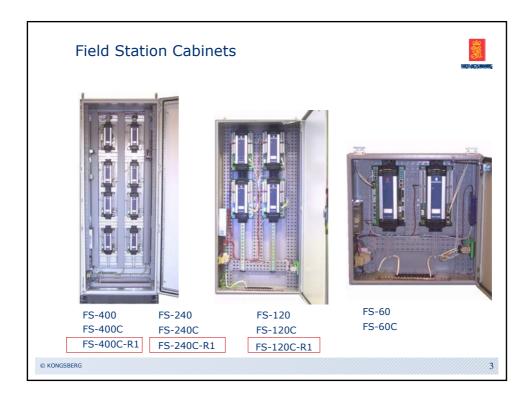

| Station | Status      | Redundancy group                         | Role  | Capability   | Master  | Running mode | Туре        |
|---------|-------------|------------------------------------------|-------|--------------|---------|--------------|-------------|
| PS031   | Operational | FS31                                     | A     | ОК           | Active  | Running      | Hot Standby |
| PS032   | Operational | FS32                                     | A     | Common Error | Active  | Running      | Hot Standby |
| PS033   | Operational | FS33                                     | A     | OK           | Active  | Running      | Hot Standby |
| PS034   | Operational | FS34                                     | A     | OK           | Active  | Running      |