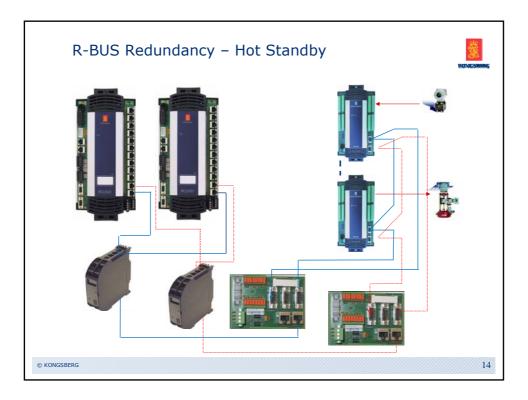

| Station | Status      | Redundancy group                         | Role  | Capability   | Master  | Running mode | Туре        |
|---------|-------------|------------------------------------------|-------|--------------|---------|--------------|-------------|
| PS031   | Operational | FS31                                     | A     | ОК           | Active  | Running      | Hot Standby |
| PS032   | Operational | FS32                                     | A     | Common Error | Active  | Running      | Hot Standby |
| PS033   | Operational | FS33                                     | A     | OK           | Active  | Running      | Hot Standby |
| PS034   | Operational | FS34                                     | A     | OK           | Active  | Running      | Hot Standby |
| PS035