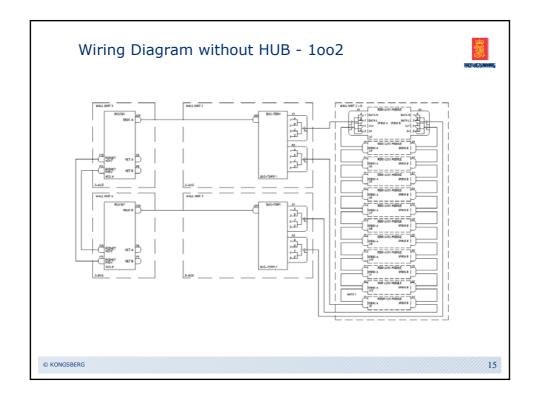

| Station | Status      | Redundancy group                         | Role  | Capability   | Master  | Running mode | Туре        |
|---------|-------------|------------------------------------------|-------|--------------|---------|--------------|-------------|
| PS031   | Operational | FS31                                     | A     | ОК           | Active  | Running      | Hot Standby |
| PS032   | Operational | FS32                                     | A     | Common Error | Active  | Running      | Hot Standby |
| PS033   | Operational | FS33                                     | A     | OK           | Active  | Running      | Hot Standby |
| PS034   | Operational | FS34                                     | A     | OK           | Active  | Running      | Hot Standby |
| PS035