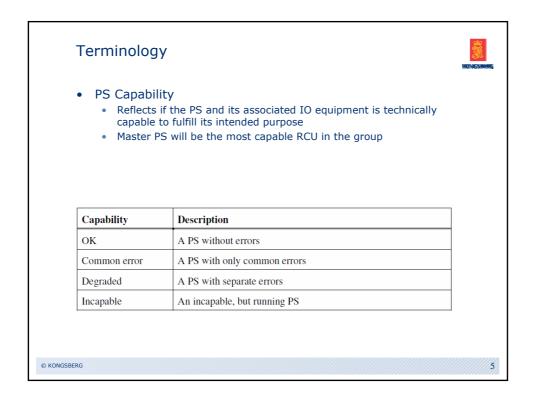

| Station | Status      | Redundancy group                         | Role  | Capability   | Master  | Running mode | Туре        |
|---------|-------------|------------------------------------------|-------|--------------|---------|--------------|-------------|
| PS031   | Operational | FS31                                     | A     | ОК           | Active  | Running      | Hot Standby |
| PS032   | Operational | FS32                                     | A     | Common Error | Active  | Running      | Hot Standby |
| PS033   | Operational | FS33                                     | A     | OK           | Active  | Running      | Hot Standby |
| PS034   | Operational | FS34                                     | A     | OK           | Active  | Running      | Hot Standby |
| PS035   | Operational | FS35                                     | A     | OK           | Active  | Running      | Hot Standb  |
| PS036   | Operational | FS36                                     | A     | OK           | Active  | Running      | Hot Standb  |
| PS037   | Operational | FS37                                     | A     | OK           | Active  | Running      | Hot Standb  |
| PS038   | Operational | FS38                                     | A     | OK           | Active  | Running      | Hot Standb  |
| PS039   | Operational | FS39                                     | A     | OK           | Active  | Running      | Hot Standby |
| PS040   | Operational | FS40                                     | I A I | ок           | Active  | Runnina      | Hot Standby |
| PS071   | Operational | FS71                                     | A     | ок           | Active  | Running      | 1002        |
| PS072   | Operational | FS72                                     | A     | OK           | Active  | Running      | 1002        |
| PS073   | Operational | FS73                                     | A     | OK           | Active  | Running      | 1002        |
| PS074   | Operational | FS74                                     | A     | OK           | Active  | Running      | 1002        |
| PS075   | Operational | FS75                                     | A     | ок           | Active  | Running      | 1002        |
| PS081   | Operational | FS81                                     | A     | ок           | Active  | Running      | 1002        |
| PS131   | Operational | FS31                                     | в     | Degraded     | StandBy | Running      | Hot Standby |
| PS132   | Operational | FS32                                     | В     | Common Error | StandBy | Running      | Hot Standby |
| PS133   | Booting     | FS33                                     | B     | ок           | StandBy | Starting     | Hot Standby |
| Use     |             | (PSLoading APSRedum<br>m Status to<br>Cy |       |              |         | rding        |             |