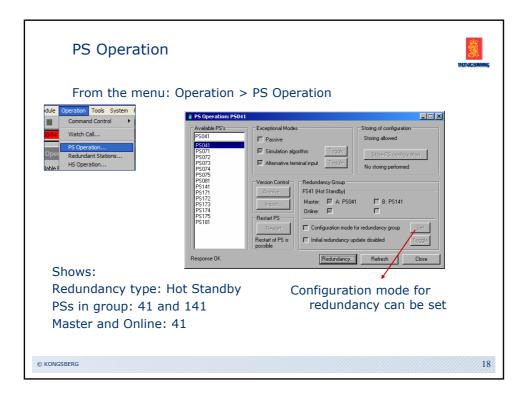

002        |
| PS075   | Operational | FS75                                     | A     | ок           | Active  | Running      | 1002        |
| PS081   | Operational | FS81                                     | A     | ок           | Active  | Running      | 1002        |
| PS131   | Operational | FS31                                     | в     | Degraded     | StandBy | Running      | Hot Standby |
| PS132   | Operational | FS32                                     | В     | Common Error | StandBy | Running      | Hot Standby |
| PS133   | Booting     | FS33                                     | B     | ок           | StandBy | Starting     | Hot Standby |
| Use     |             | (PSLoading APSRedum<br>m Status to<br>Cy |       |              |         | rding        |             |