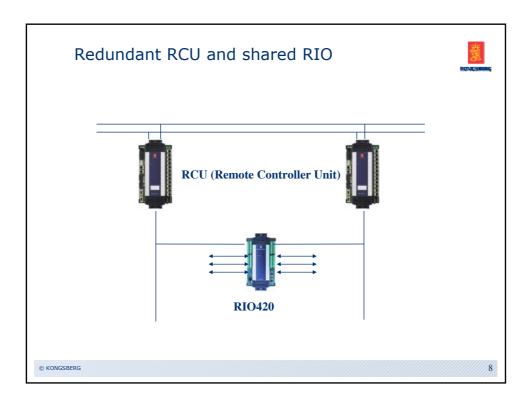

| Station | Status      | Redundancy group                         | Role  | Capability   | Master  | Running mode | Туре        |
|---------|-------------|------------------------------------------|-------|--------------|---------|--------------|-------------|
| PS031   | Operational | FS31                                     | A     | ОК           | Active  | Running      | Hot Standby |
| PS032   | Operational | FS32                                     | A     | Common Error | Active  | Running      | Hot Standby |
| PS033   | Operational | FS33                                     | A     | OK           | Active  | Running      | Hot Standby |
| PS034   | Operational | FS34                                     | A     | OK           | Active  | Running      | Hot Standb