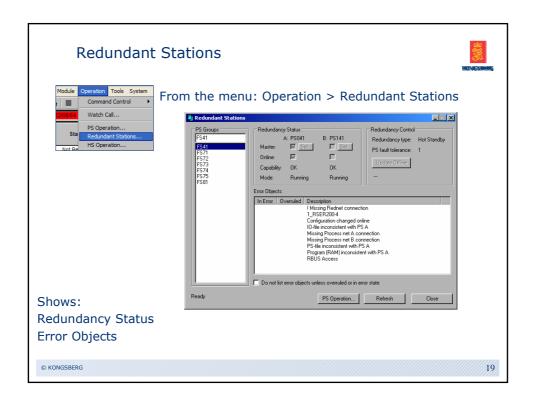

2        |
| PS075   | Operational | FS75                                     | A     | ок           | Active  | Running      | 1002        |
| PS081   | Operational | FS81                                     | A     | ок           | Active  | Running      | 1002        |
| PS131   | Operational | FS31                                     | в     | Degraded     | StandBy | Running      | Hot Standby |
| PS132   | Operational | FS32                                     | В     | Common Error | StandBy | Running      | Hot Standby |
| PS133   | Booting     | FS33                                     | B     | ок           | StandBy | Starting     | Hot Standby |
| Use     |             | (PSLoading APSRedum<br>m Status to<br>Cy |       |              |         | rding        |             |