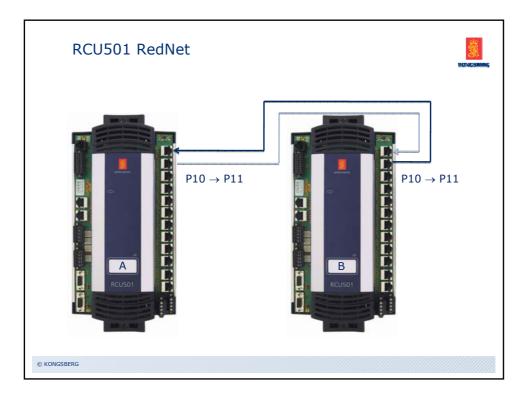

| Station | Status      | Redundancy group                         | Role  | Capability   | Master  | Running mode | Туре        |
|---------|-------------|------------------------------------------|-------|--------------|---------|--------------|-------------|
| PS031   | Operational | FS31                                     | A     | ОК           | Active  | Running      | Hot Standby |
| PS032   | Operational | FS32                                     | A     | Common Error | Active  | Running      | Hot Standby |
| PS033   | Operational | FS33                                     | A     | OK           | Active  | Running      | Hot Standby |
| PS034   | Operational | FS34                                     | A     | OK           | Active  | Running      | Hot Standby |