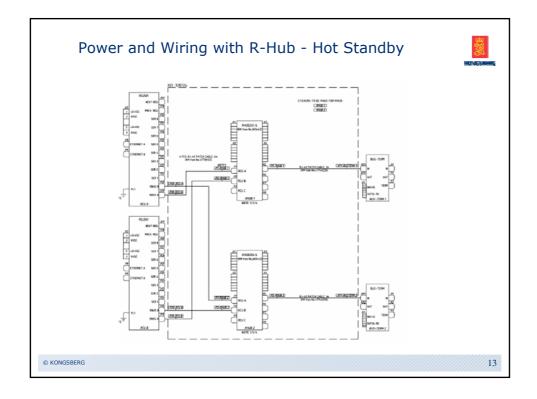

| Station | Status      | Redundancy group                         | Role  | Capability   | Master  | Running mode | Туре        |
|---------|-------------|------------------------------------------|-------|--------------|---------|--------------|-------------|
| PS031   | Operational | FS31                                     | A     | ОК           | Active  | Running      | Hot Standby |
| PS032   | Operational | FS32                                     | A     | Common Error | Active  | Running      | Hot Standby |
| PS033   | Operational | FS33                                     | A     | OK           | Active  | Running      | Hot Standby |
| PS034   | Operational | FS34                                     | A     | OK           | Active  | Running      | Hot Standby |
| PS03