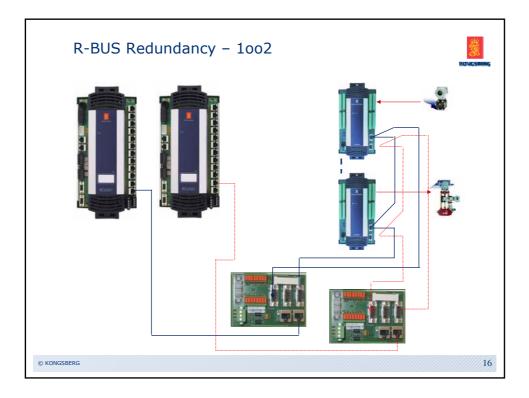

| Station | Status      | Redundancy group                         | Role  | Capability   | Master  | Running mode | Туре        |
|---------|-------------|------------------------------------------|-------|--------------|---------|--------------|-------------|
| PS031   | Operational | FS31                                     | A     | ОК           | Active  | Running      | Hot Standby |
| PS032   | Operational | FS32                                     | A     | Common Error | Active  | Running      | Hot Standby |
| PS033   | Operational | FS33                                     | A     | OK           | Active  | Running      | Hot Standby |
| PS034   | Operational | FS34                                     | A     | OK           | Active  | Running      | Hot Standby |
| PS035   |