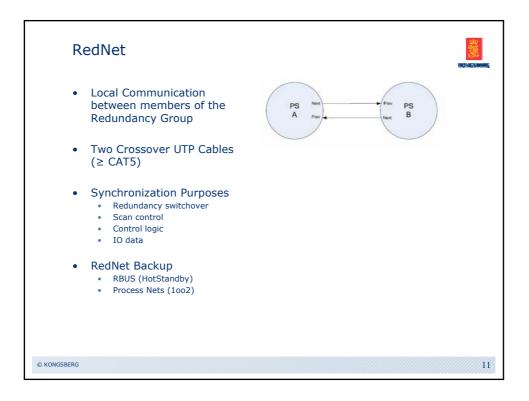

| Station | Status      | Redundancy group                         | Role  | Capability   | Master  | Running mode | Туре        |
|---------|-------------|------------------------------------------|-------|--------------|---------|--------------|-------------|
| PS031   | Operational | FS31                                     | A     | ОК           | Active  | Running      | Hot Standby |
| PS032   | Operational | FS32                                     | A     | Common Error | Active  | Running      | Hot Standby |
| PS033   | Operational | FS33                                     | A     | OK           | Active  | Running      | Hot Standby |
| PS034   | Operational | FS34                                     | A     | OK           | Active  | Running      | Hot Standby |
|