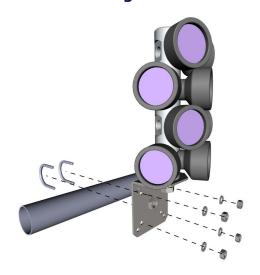

#### **Procedure**

1 Attach the mounting bracket to the prism cluster using the provided M16 x 35 screw.

2 Attach the prism cluster with the mounting bracket to a mast or rail with the provided U-bolts.

## **Rail mounting**

3 Remove the protection caps from the prisms prior to use.