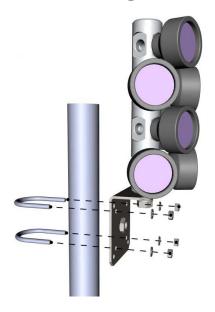

#### **Procedure**

1 Attach the mounting bracket to the prism cluster using the provided M16 x 35 screw.

2 Attach the prism cluster with the mounting bracket to a mast or rail with the provided U-bolts.

## **Mast mounting**