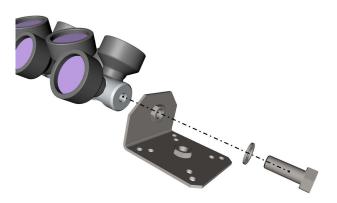

## Installing the SpotTrack prism cluster

The SpotTrack prism cluster is delivered in a suitcase consisting of:

- The prism cluster
- The mounting bracket
- An M16 x 35 screw with washers
- A U-bolt kit with screws and washers

#### **Procedure**

1 Attach the mounting bracket to the prism cluster using the provided M16 x 35 screw.

2 Attach the prism cluster with the mounting bracket to a mast or rail with the provided U-bolts.