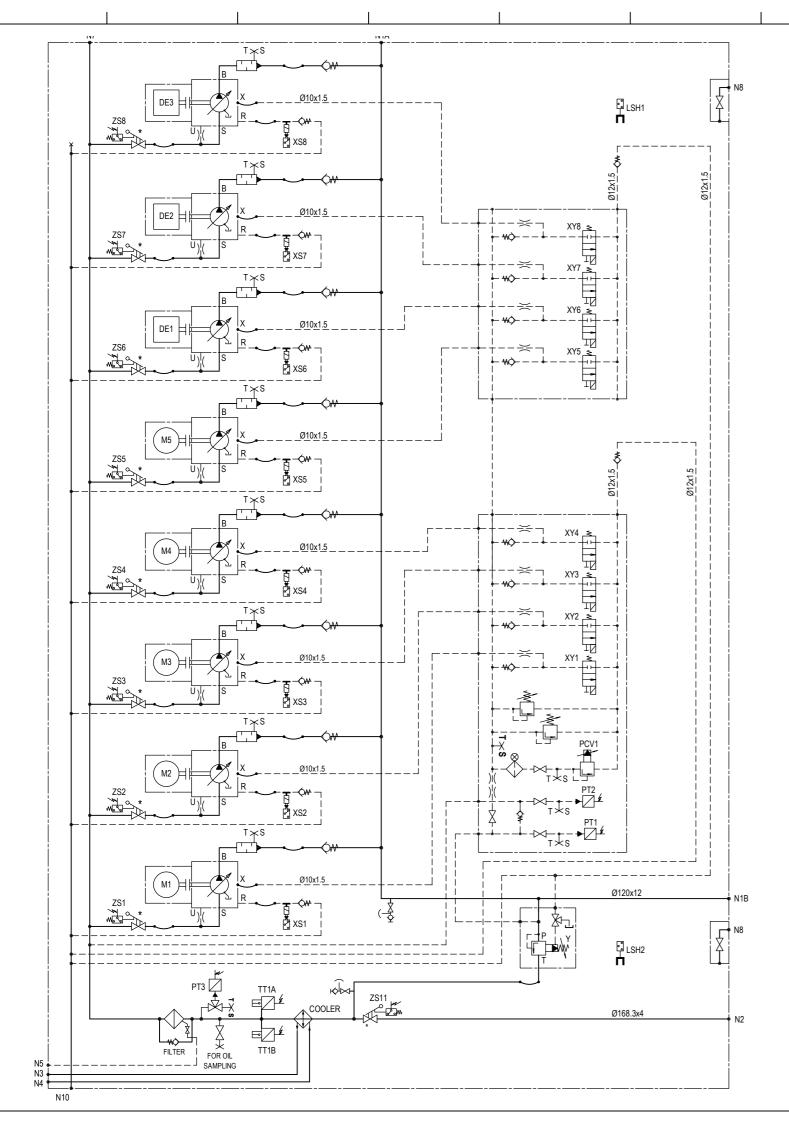

| INSTRUMENT LIST                      |                                                                                             |                                |                   |                    |                                                                                     |  |  |  |  |
|--------------------------------------|---------------------------------------------------------------------------------------------|--------------------------------|-------------------|--------------------|-------------------------------------------------------------------------------------|--|--|--|--|
| INSTR. NO.:                          | APPLICATION:                                                                                | INSTRUMENT TYPE:               | RANGE/ RATING:    | SET POINT:         | FUNCTION/REMARKS:                                                                   |  |  |  |  |
| M 1-5 DRIVER FOR MAIN HYDRAULIC PUMP |                                                                                             | ELECTRIC MOTOR                 |                   |                    |                                                                                     |  |  |  |  |
| DE 1-3                               | DRIVER FOR MAIN HYDRAULIC PUMP                                                              | DIESEL ENGINE                  |                   |                    |                                                                                     |  |  |  |  |
| ZS 1-8                               | SUCTION VALVE POSITION                                                                      | PROXIMITY SWITCH               | OPEN / CLOSED     |                    | SHUT DOWN CORRESPONDING<br>POWERPACK WHEN SWITCH IS<br>OPEN. (VALVE NOT FULLY OPEN) |  |  |  |  |
| ZS 11                                | SERVICE VALVE POSITION                                                                      | PROXIMITY SWITCH               | OPEN / CLOSED     |                    | SHUT DOWN WHEN SWITCH IS<br>OPEN. (VALVE NOT FULLY OPEN)                            |  |  |  |  |
| PT1                                  | SYSTEM PRESSURE<br>SYSTEM PRESSURE LOW. ALARM                                               | PRESSURE<br>TRANSMITTER        | 0-400 bar/4-20 mA | < 40               | MONITORING<br>DELAYED 5 sec                                                         |  |  |  |  |
| PT2                                  | PROTECTION/FEED PRESSURE                                                                    | PRESSURE                       | 0-16 bar/4-20 mA  |                    | MONITORING                                                                          |  |  |  |  |
|                                      | FEED PRESSURE LOW. ALARM                                                                    |                                |                   | < 4.0 bar          | WHEN PP's RUN DELAY 20 sec                                                          |  |  |  |  |
|                                      | FEED PRESSURE LOW LOW. ALARM<br>AND SHUT DOWN HPU                                           |                                |                   | < 2.0 bar          | WHEN PP's RUN DELAYED 3 sec                                                         |  |  |  |  |
| PT3                                  | RETURN PRESSURE UPSTREAM FILTER                                                             | PRESSURE<br>TRANSMITTER        | 0-16 bar/4-20 mA  |                    |                                                                                     |  |  |  |  |
|                                      | CLOGGED FILTER. ALARM                                                                       |                                |                   | PT3-PT2A > 2.5 bar | WHEN OIL TEMP >30°C DELAYED 5                                                       |  |  |  |  |
|                                      | PROTECTION PRESSURE LOW. ALARM<br>PROTECTION PRESSURE CONTROL                               |                                |                   | < 2.0 bar          | WHEN NO PP's RUN DELAY 30 sec                                                       |  |  |  |  |
| TT1A                                 | HYDRAULIC OIL TEMPERATURE                                                                   | TEMPERATURE<br>TRANSMITTER     | 0-100°C/4-20 mA   |                    | MONITORING                                                                          |  |  |  |  |
|                                      | HYDRAULIC OIL TEMPERATURE HIGH. ALARM<br>UNLOAD POWER PACKS                                 |                                |                   | > 60°C<br>> 65°C   | DELAYED 2 sec<br>RE-LOAD < 60°C                                                     |  |  |  |  |
| TT1B                                 | HYDRAULIC OIL TEMPERATURE                                                                   | TEMPERATURE<br>TRANSMITTER     | 0-100°C/4-20 mA   | 2000               |                                                                                     |  |  |  |  |
|                                      | COOLING WATER VALVE OPEN COMMAND<br>COOLING WATER VALVE CLOSE COMMAND                       |                                |                   | > 50°C<br>< 30°C   | 55°C, WHEN NO PP's RUN<br>49°C, WHEN NO PP's RUN                                    |  |  |  |  |
|                                      | DEVIATION ALARM, $\Delta T_{1A-1B} > \pm 5 °C$                                              |                                |                   |                    |                                                                                     |  |  |  |  |
| XY 1-5                               | UNLOADING VALVE<br>OPEN DURING START OF EL. POWERPACK                                       | SOLENOID VALVE                 | 0-280 bar         | OPEN               | DELAYED 10 sec                                                                      |  |  |  |  |
| XY 6-8                               | UNLOADING VALVE<br>OPEN DURING START OF DIESEL. POWERPACK<br>OPEN DURING COOL DOWN SEQUENCE | SOLENOID VALVE                 | 0-280 bar         | OPEN<br>OPEN       | DELAYED 3 min                                                                       |  |  |  |  |
| PCV1                                 | MAIN PRESSURE SETTING                                                                       | PROP. PRESSURE<br>RELIEF VALVE | 5-440 bar         |                    | RAMP TIME 15 sec                                                                    |  |  |  |  |
| XS1-8                                | WEAR INDICATOR HYDRAULIC PUMPS<br>PARTICLES ON SWITCH. ALARM                                | WEAR INDICATOR                 | OPEN / CLOSED     | CLOSED             |                                                                                     |  |  |  |  |
| LSH 1-2                              | LEAKAGE DETECTION<br>LEVEL HIGH. ALARM                                                      | LEVEL SWITCH                   |                   | ON / OFF           |                                                                                     |  |  |  |  |

| NOZZLE CONNECTIONS |                 |                       |  |  |  |  |  |
|--------------------|-----------------|-----------------------|--|--|--|--|--|
|                    | SIZE            | SERVICE               |  |  |  |  |  |
| N1A                | DN100/110 FRAMO | MAIN PRESSURE CONNEC  |  |  |  |  |  |
| N1B                | DN100/110 FRAMO | MAIN PRESSURE CONNEC  |  |  |  |  |  |
| N2                 | DN200 PN16      | MAIN RETURN           |  |  |  |  |  |
| N3                 | DN125 PN16      | COOLING WATER OUTLET  |  |  |  |  |  |
| N4                 | DN125 PN16      | COOLING WATER INLET   |  |  |  |  |  |
| N5                 | G 1" FEMALE     | FILTER DRAIN          |  |  |  |  |  |
| N7                 | DN150 PN16      | TO FEED PRESSURE RELI |  |  |  |  |  |
| N8x2               | G ½" FEMALE     | DRIPTRAY DRAIN        |  |  |  |  |  |
| N10                | DN65 PN16       | DRAIN CONNECTION      |  |  |  |  |  |

\* TO BE LOCKED IN OPEN POSITION

R. Descri

|          |            | Status     | Sign. | Date      |            | This drawing is our property.<br>It is not to be traced, copied |
|----------|------------|------------|-------|-----------|------------|-----------------------------------------------------------------|
|          |            | Constr.    | SvB   | 03 Nov 17 |            | or published without our<br>written consent. nor to be          |
|          |            |            |       |           |            | misused in any way.                                             |
|          |            | Drawn by   | JEOE  | 03 Nov 17 |            | Replaces:                                                       |
|          |            | Checked    | SvB   | 03 Nov 17 | HYDRAULIC  | Replaces.                                                       |
|          |            | Onconod    | SVD   | 03 100 17 |            | 0216-2960-1                                                     |
|          |            | Prot. rel. |       |           | DIAGRAM    |                                                                 |
| cription | Sign./Date | Prod. rel. | SvB   | 03 Nov 17 | POWER UNIT | Replaced by:                                                    |